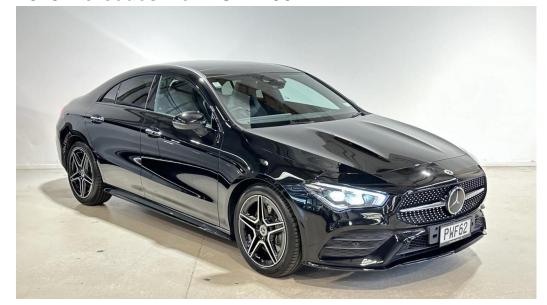

## 2023 Mercedes-Benz CLA250

## \$69,990 Drive Away

Class: Class Model: CLA250

Body Type: Coupe Colour:

**Kilometres**: 8500 kms **Engine**: 2.0 Litres

Fuel Type: Petrol - Premium ULP Transmission: Sports Automatic Dual

Clutch Four Wheel Drive **Doors:** 4

Reg Plate: PWF62 Cylinders: 4 cylinders

**Stock #**: 23248 **VIN**: W1K1183472N297342