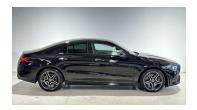

## 2023 Mercedes-Benz CLA250

## \$69,990 Drive Away

Class: Class Model: CLA250

Body Type: Coupe Colour:

**Kilometres**: 8500 kms **Engine**: 2.0 Litres

Fuel Type: Petrol - Premium ULP Transmission: Sports Automatic Dual

Clutch Four Wheel Drive **Doors:** 4